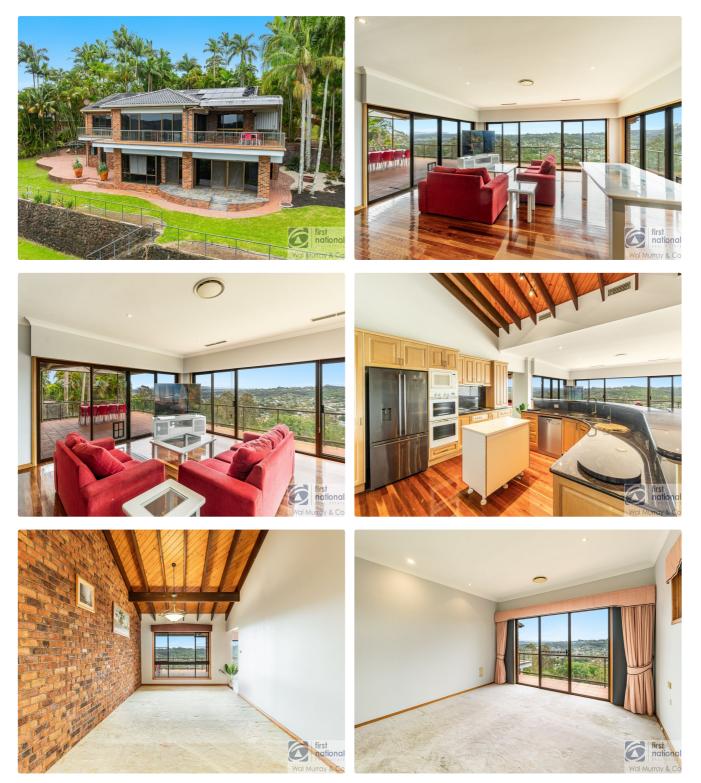

#### Top Level Features:

 Expansive kitchen with granite benchtops, a triple sink, double oven, dishwasher and walk-in pantry, perfect for entertaining

- Family room featuring extensive glasswork to capture
  180-degree views
- Separate formal lounge and dining area with soaring cathedral ceilings for an added sense of grandeur
- Spacious deck, seamlessly blending indoor and outdoor

### 4 🎮 3 🚔 2 🛱

- 4 Bedrooms
- 3 Bathrooms
- 2 Garages
- 1 Ensuite
- Ducted Cooling
- Rumpus Room
- Inside Spa
- Deck
- Built In Robes
- Dishwasher

living, connected to the bedroom wing by a picturesque walkway

Luxurious main bedroom with an ensuite and walk-in wardrobe

• Three additional bedrooms, all with built-in wardrobes

Ducted air conditioning throughout the top level for yearround comfort

Ground Level Features:

Rumpus room, perfect for family gatherings or a kids
retreat

Third bathroom and a well-equipped laundry for added convenience

One-of-a-kind indoor pool with spa, bar area and stunning views for all-season enjoyment