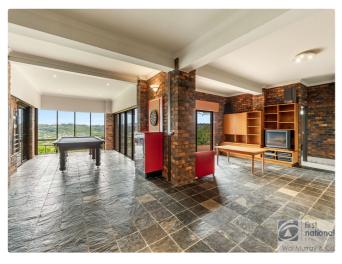

#### Top Level Features:

 Expansive kitchen with granite benchtops, a triple sink, double oven, dishwasher and walk-in pantry, perfect for entertaining

- Family room featuring extensive glasswork to capture
  180-degree views
- Separate formal lounge and dining area with soaring cathedral ceilings for an added sense of grandeur
- Spacious deck, seamlessly blending indoor and outdoor

### 4 🎮 3 🚔 2 🛱

- 4 Bedrooms
- 3 Bathrooms
- 2 Garages
- 1 Ensuite
- Ducted Cooling
- Rumpus Room
- Inside Spa
- Deck
- Built In Robes
- Dishwasher

living, connected to the bedroom wing by a picturesque walkway

Billiards room, ideal for entertaining or relaxing in style

High-quality paved courtyard and terraced fire pit area,
 designed for memorable evenings under the stars

Additional Highlights:

Orive-through double garage with ability to access the rear of the block with a vehicle