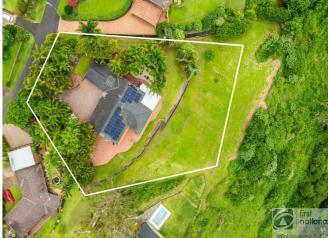

# **Photo Gallery**

|   |          |          |        | East Lismore |  |
|---|----------|----------|--------|--------------|--|
| 1 | -9 הווונ | a George | Drive. | East Lismore |  |

| INT : 436.7m <sup>2</sup><br>EXT : 101.7m <sup>2</sup><br>GARAGE : 42.0m <sup>2</sup> | $\overline{\mathbb{A}}$ |
|---------------------------------------------------------------------------------------|-------------------------|
| 6                                                                                     | fint                    |