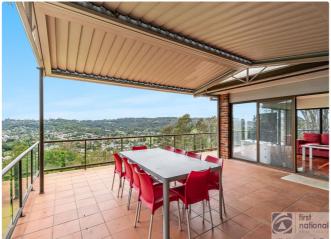

#### Top Level Features:

 Expansive kitchen with granite benchtops, a triple sink, double oven, dishwasher and walk-in pantry, perfect for entertaining

- Family room featuring extensive glasswork to capture
  180-degree views
- Separate formal lounge and dining area with soaring cathedral ceilings for an added sense of grandeur
- Spacious deck, seamlessly blending indoor and outdoor

Billiards room, ideal for entertaining or relaxing in style

High-quality paved courtyard and terraced fire pit area,
 designed for memorable evenings under the stars

Additional Highlights:

Orive-through double garage with ability to access the rear of the block with a vehicle