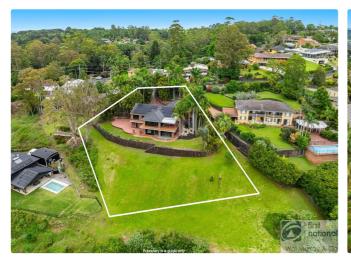

### 9 King George Drive, East Lismore

#### **RESORT STYLE LIVING - UNMATCHED VIEWS**

Welcome to your dream executive home, where timeless elegance meets resort-style living. This architecturally designed property is perfectly positioned to maximize lifestyle, minimize maintenance and showcase breathtaking, uninterrupted views, all this in a dress circle location.

# **Photo Gallery**

|   |          |          |        | East Lismore |  |
|---|----------|----------|--------|--------------|--|
| 1 | -9 הווונ | a George | Drive. | East Lismore |  |

| INT : 436.7m <sup>2</sup><br>EXT : 101.7m <sup>2</sup><br>GARAGE : 42.0m <sup>2</sup> | $\overline{\mathbb{A}}$ |
|---------------------------------------------------------------------------------------|-------------------------|
| 6                                                                                     | fint                    |