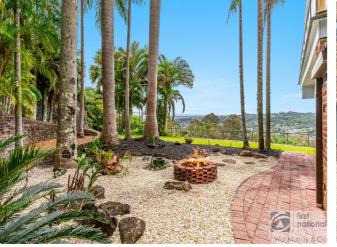

Billiards room, ideal for entertaining or relaxing in style

High-quality paved courtyard and terraced fire pit area,
 designed for memorable evenings under the stars

Additional Highlights:

Orive-through double garage with ability to access the rear of the block with a vehicle