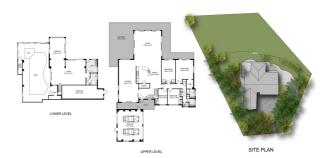

# **Photo Gallery**

|   |          |          |        | East Lismore |  |
|---|----------|----------|--------|--------------|--|
| 1 | -9 הווונ | a George | Drive. | East Lismore |  |

| INT : 436.7m <sup>2</sup><br>EXT : 101.7m <sup>2</sup><br>GARAGE : 42.0m <sup>2</sup> | $\overline{\mathbb{A}}$ |
|---------------------------------------------------------------------------------------|-------------------------|
| 6                                                                                     | fint                    |