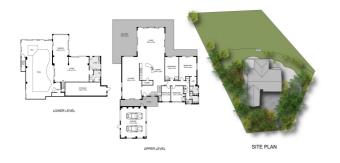

#### Top Level Features:

 Expansive kitchen with granite benchtops, a triple sink, double oven, dishwasher and walk-in pantry, perfect for entertaining

- Family room featuring extensive glasswork to capture
  180-degree views
- Separate formal lounge and dining area with soaring cathedral ceilings for an added sense of grandeur
- Spacious deck, seamlessly blending indoor and outdoor

### 4 🎮 3 🚔 2 🛱

- 4 Bedrooms
- 3 Bathrooms
- 2 Garages
- 1 Ensuite
- Ducted Cooling
- Rumpus Room
- Inside Spa
- Deck
- Built In Robes
- Dishwasher

living, connected to the bedroom wing by a picturesque walkway

Luxurious main bedroom with an ensuite and walk-in wardrobe

• Three additional bedrooms, all with built-in wardrobes

Ducted air conditioning throughout the top level for yearround comfort

Ground Level Features:

Rumpus room, perfect for family gatherings or a kids
retreat

Third bathroom and a well-equipped laundry for added convenience

One-of-a-kind indoor pool with spa, bar area and stunning views for all-season enjoyment

Billiards room, ideal for entertaining or relaxing in style

High-quality paved courtyard and terraced fire pit area,
 designed for memorable evenings under the stars

Additional Highlights:

Orive-through double garage with ability to access the rear of the block with a vehicle

• Under-house storage for all your practical needs

This home truly offers the best of both worlds: a sanctuary of luxury and comfort, set in a prestigious, sought-after location. Do not miss the chance to make this extraordinary property your forever home.