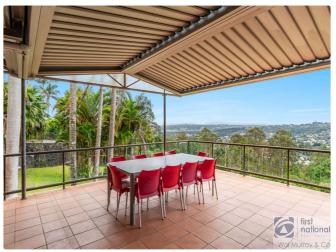

#### Top Level Features:

 Expansive kitchen with granite benchtops, a triple sink, double oven, dishwasher and walk-in pantry, perfect for entertaining

- Family room featuring extensive glasswork to capture
  180-degree views
- Separate formal lounge and dining area with soaring cathedral ceilings for an added sense of grandeur
- Spacious deck, seamlessly blending indoor and outdoor

Billiards room, ideal for entertaining or relaxing in style

High-quality paved courtyard and terraced fire pit area,
 designed for memorable evenings under the stars

Additional Highlights:

Orive-through double garage with ability to access the rear of the block with a vehicle