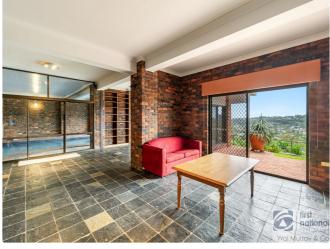

#### Top Level Features:

 Expansive kitchen with granite benchtops, a triple sink, double oven, dishwasher and walk-in pantry, perfect for entertaining

- Family room featuring extensive glasswork to capture
  180-degree views
- Separate formal lounge and dining area with soaring cathedral ceilings for an added sense of grandeur
- Spacious deck, seamlessly blending indoor and outdoor

Rumpus room, perfect for family gatherings or a kids
retreat

Third bathroom and a well-equipped laundry for added convenience

One-of-a-kind indoor pool with spa, bar area and stunning views for all-season enjoyment