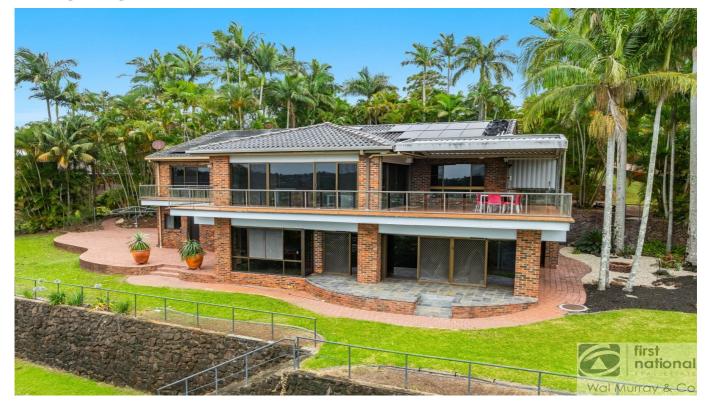

### 9 King George Drive, East Lismore

#### **RESORT STYLE LIVING - UNMATCHED VIEWS**

Welcome to your dream executive home, where timeless elegance meets resort-style living. This architecturally designed property is perfectly positioned to maximize lifestyle, minimize maintenance and showcase breathtaking, uninterrupted views, all this in a dress circle location.

#### Top Level Features:

 Expansive kitchen with granite benchtops, a triple sink, double oven, dishwasher and walk-in pantry, perfect for entertaining

- Family room featuring extensive glasswork to capture
  180-degree views
- Separate formal lounge and dining area with soaring cathedral ceilings for an added sense of grandeur
- Spacious deck, seamlessly blending indoor and outdoor

### 4 🎮 3 🚔 2 🛱

- 4 Bedrooms
- 3 Bathrooms
- 2 Garages
- 1 Ensuite
- Ducted Cooling
- Rumpus Room
- Inside Spa
- Deck
- Built In Robes
- Dishwasher

living, connected to the bedroom wing by a picturesque walkway