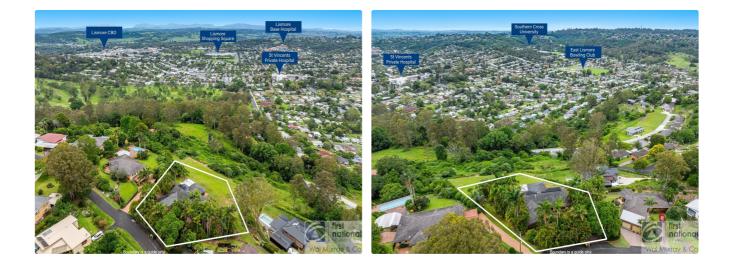

### 9 King George Drive, East Lismore

#### **RESORT STYLE LIVING - UNMATCHED VIEWS**

Welcome to your dream executive home, where timeless elegance meets resort-style living. This architecturally designed property is perfectly positioned to maximize lifestyle, minimize maintenance and showcase breathtaking, uninterrupted views, all this in a dress circle location.

# **Photo Gallery**

|   |          |          |        | East Lismore |  |
|---|----------|----------|--------|--------------|--|
| 1 | -9 הווונ | a George | Drive. | East Lismore |  |

| INT : 436.7m <sup>2</sup><br>EXT : 101.7m <sup>2</sup><br>GARAGE : 42.0m <sup>2</sup> | $\overline{\mathbb{A}}$ |
|---------------------------------------------------------------------------------------|-------------------------|
| 6                                                                                     | fint                    |