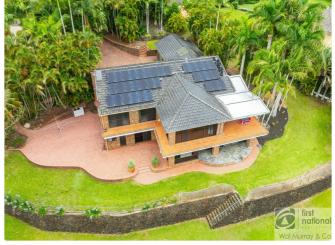

#### Top Level Features:

 Expansive kitchen with granite benchtops, a triple sink, double oven, dishwasher and walk-in pantry, perfect for entertaining

- Family room featuring extensive glasswork to capture
  180-degree views
- Separate formal lounge and dining area with soaring cathedral ceilings for an added sense of grandeur
- Spacious deck, seamlessly blending indoor and outdoor

### 4 🎮 3 🚔 2 🛱

- 4 Bedrooms
- 3 Bathrooms
- 2 Garages
- 1 Ensuite
- Ducted Cooling
- Rumpus Room
- Inside Spa
- Deck
- Built In Robes
- Dishwasher

living, connected to the bedroom wing by a picturesque walkway

Luxurious main bedroom with an ensuite and walk-in wardrobe

• Three additional bedrooms, all with built-in wardrobes

Ducted air conditioning throughout the top level for yearround comfort

Ground Level Features: