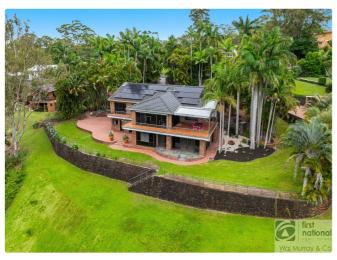

### 9 King George Drive, East Lismore

#### **RESORT STYLE LIVING - UNMATCHED VIEWS**

Welcome to your dream executive home, where timeless elegance meets resort-style living. This architecturally designed property is perfectly positioned to maximize lifestyle, minimize maintenance and showcase breathtaking, uninterrupted views, all this in a dress circle location.

#### Top Level Features:

 Expansive kitchen with granite benchtops, a triple sink, double oven, dishwasher and walk-in pantry, perfect for entertaining

- Family room featuring extensive glasswork to capture
  180-degree views
- Separate formal lounge and dining area with soaring cathedral ceilings for an added sense of grandeur
- Spacious deck, seamlessly blending indoor and outdoor

### 4 🎮 3 🚔 2 🛱

- 4 Bedrooms
- 3 Bathrooms
- 2 Garages
- 1 Ensuite
- Ducted Cooling
- Rumpus Room
- Inside Spa
- Deck
- Built In Robes
- Dishwasher

living, connected to the bedroom wing by a picturesque walkway