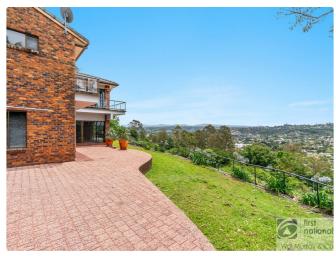

#### Top Level Features:

 Expansive kitchen with granite benchtops, a triple sink, double oven, dishwasher and walk-in pantry, perfect for entertaining

- Family room featuring extensive glasswork to capture
  180-degree views
- Separate formal lounge and dining area with soaring cathedral ceilings for an added sense of grandeur
- Spacious deck, seamlessly blending indoor and outdoor

### 4 🎮 3 🚔 2 🛱

- 4 Bedrooms
- 3 Bathrooms
- 2 Garages
- 1 Ensuite
- Ducted Cooling
- Rumpus Room
- Inside Spa
- Deck
- Built In Robes
- Dishwasher

living, connected to the bedroom wing by a picturesque walkway